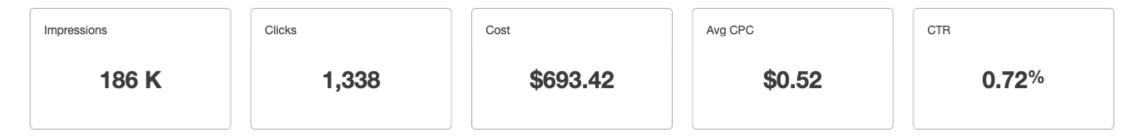

#### Google & YouTube Ads: Campaigns Overview

| Campaigns                              |          |             |            |         |        |
|----------------------------------------|----------|-------------|------------|---------|--------|
| CAMPAIGN                               | CLICKS - | IMPRESSIONS | COST       | AVG CPC | CTR    |
| [RMHC-EIWI] DISPLAY - Evergreen 3      | 1,338    | 185,545     | \$693.42   | \$0.52  | 0.72%  |
| [RMHC-EIWI] SEARCH - Donation          | 1,137    | 8,613       | \$1,389.30 | \$1.22  | 13.20% |
| [RMHC-EIWI] VIDEO - Evergreen (Custom) | 40       | 68,489      | \$705.95   | \$17.65 | 0.06%  |
|                                        |          |             |            |         |        |