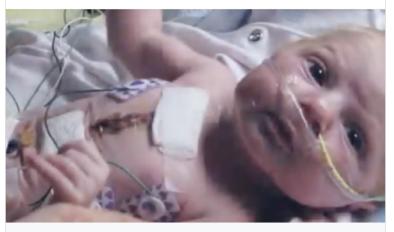

#### Facebook/Instagram Ads: February

- Dates Live: Feb. 6-26, 2023
- Spend: \$499.75
- Landing Page Views: 378
- Cost LPV: \$1.32
- Reach: 33.3k
- Impressions: 129.3k

Ronald McDonald House Charities of Eastern Iowa & ···· X Western Illinois Sponsored · @

#### Facebook/Instagram Ads: Observations

- Video is outperforming images on these platforms.
  - The top performing ad for the campaign so far was the February Baby Video.
  - Overall, video content had a better Cost per Landing Page View than the image content.
- We recommend expanding Geolocation to 40-50 miles outside of Cedar Rapids or adding additional markets.