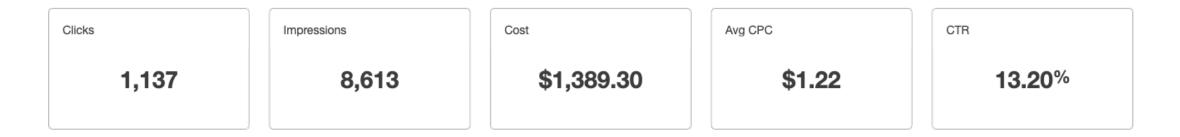

#### Google & YouTube Ads: Campaigns Overview

| Campaigns                              |          |             |            |         |        |
|----------------------------------------|----------|-------------|------------|---------|--------|
| CAMPAIGN                               | CLICKS - | IMPRESSIONS | COST       | AVG CPC | CTR    |
| [RMHC-EIWI] DISPLAY - Evergreen 3      | 1,338    | 185,545     | \$693.42   | \$0.52  | 0.72%  |
| [RMHC-EIWI] SEARCH - Donation          | 1,137    | 8,613       | \$1,389.30 | \$1.22  | 13.20% |
| [RMHC-EIWI] VIDEO - Evergreen (Custom) | 40       | 68,489      | \$705.95   | \$17.65 | 0.06%  |
|                                        |          |             |            |         |        |