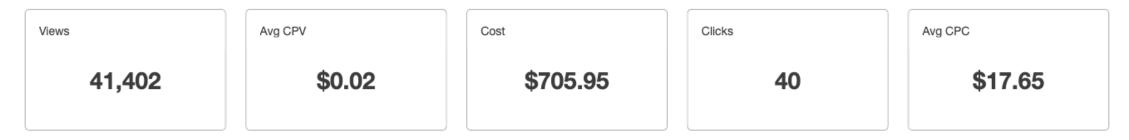

#### Google & YouTube Ads: Campaigns Overview

| Campaigns                              |          |             |            |         |        |
|----------------------------------------|----------|-------------|------------|---------|--------|
| CAMPAIGN                               | CLICKS - | IMPRESSIONS | COST       | AVG CPC | CTR    |
| [RMHC-EIWI] DISPLAY - Evergreen 3      | 1,338    | 185,545     | \$693.42   | \$0.52  | 0.72%  |
| [RMHC-EIWI] SEARCH - Donation          | 1,137    | 8,613       | \$1,389.30 | \$1.22  | 13.20% |
| [RMHC-EIWI] VIDEO - Evergreen (Custom) | 40       | 68,489      | \$705.95   | \$17.65 | 0.06%  |
|                                        |          |             |            |         |        |