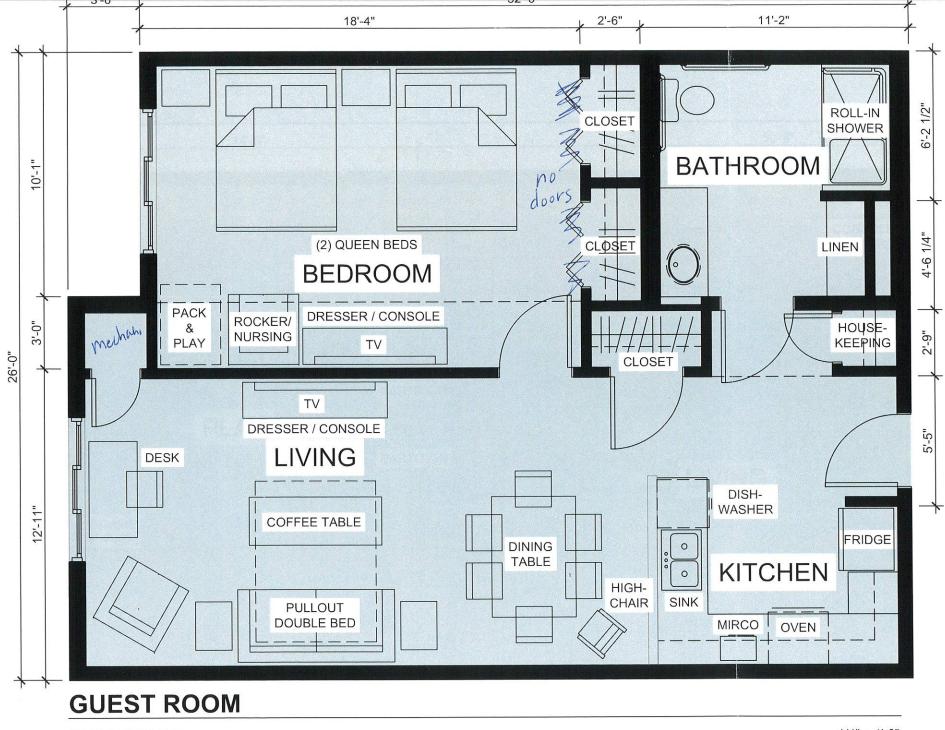

### **Facilities**

- Expansion update
- Ben Logsdon reported that they had a meeting with the architects, Solum-Lange, for developing the plans for expansion to discuss programing needs, location options, and parking. Goal is to identify where an expansion would happen and where the back yard recreation upgrade will go. A follow up meeting is planned for late November.

### **Ronald McDonald House Facilities**

- December 5<sup>th</sup>—met with Boland Recreation for preliminary discussion of playground design and installation process and timelines.
- December 14th--second meeting with architects on December 14<sup>th</sup>. Reviewed needs and associated square footage. Drafts included in board packet in portal.

# RMHC-EIWI Facilities Committee 09/21/2023 | 2:00p-2:45p

Attendance: Michael Eye, Shannon Greene, Ryan Holst, Hanna Zevenbergen, Brian Klinger, Ben Logsdon

**Expansion** – Determining between ASK Studio and Solum-Lang for architecture services.

**Expansion**— Architect determined as Solum-Lang. Shannon, Ben, Hanna to meet with Brad next week on Friday to start the discussion.

**Temper-Pedic Mattresses** – All stored mattresses have been put to use. An order will be submitted to Global RMHC for our next year's donation for additional back up mattresses.

**Expansion** - Ben, Shannon, Brad (from Solum-Lang) and I met to discuss high level overview and wish list items for the expansion. Ben, Shannon, Brad, and I are meeting next week Tuesday to touch base on Brad's progress thus far. We have started communication with Boland Recreation about the playground/recreation area.

# RMHC-EIWI Facilities Committee 12/21/2023 | 2:00p-2:45p

Attendance: Hanna Zevenbergen, Michael Eye, Ben Logsdon

- **1. Power Outage:** Hawkeye Electric will be redistributing the breaker for all the fridges/freezers in the storage room within the next few weeks.
- 2. Expansion: We met with Boland Recreation on 12/5 to discuss potential playground design and project next steps. Lead times for equipment is shorter than expected, but installation of the rubber flooring and labor is more of a factor. The plan is to connect in the new year when we have additional drawings from the architects. Ben, Shannon, Brad and Elyse (Solum-Lang) and I met to discuss continued development of the building expansion on 12/14/2023. We will meet again in the middle of January.
- **3. HVAC:** We have not received a quote from AAA Mechanical for the work in the mechanical room.
- **4. Kitchen Remodel:** We are waiting for public health to show up for their routine inspection. Our Kitchen Coordinator (Robert Bly) has started with us. We will connect him with Public Health in the next couple of months.
- **5. Furniture Project/Room Completion:** Ryan has begun steps to complete each guest room include paint touch ups, ceiling/drywall repair, and any outstanding work.
- **6. Fire Suppression System:** Midwest Alarms Finalizing quote for complete update of the fire suppression system Total: \$ 205,655.00. Hawkeye Communication Finalizing quote for complete update of the fire suppression system Total: \$95,432. Ben, Shannon, and I met with Hawkeye Communications at the House on 12/14/2023 to discuss the quote, service contract, project timeline, and next steps. We are waiting for a finalized quote from Hawkeye Communications based on what was discussed before determining next steps.
- **7. Temper-Pedic Mattresses:** Utilized all remaining mattresses in storage. The plan is to utilize the partnership through RMHC Global to order additional mattresses, but they will not arrive until the new year.
- **8. Hot Water:** We were intermittently without hot water over a 48-hour stretch, but AAA Mechanical was able to troubleshoot the issue.
- **9. Elevator Phone/IT:** Upon our first elevator inspection following the IT transition, it was determined the phone in the elevator is not working to make outgoing calls. Shannon and I are meeting with Wolf Technologies on Thursday, December 21 to determine the next steps. On November 29<sup>th</sup>, James from Wolf Technologies visited RMHC-EIWI to address multiple outstanding IT issues. He was able to reestablish a phone and internet connection in the Loft, Conference Room, and basement guest rooms. However, we continue to have ongoing discussions with Wolf Technologies about the outstanding issues with our IT system. Examples: Elevator Phone and HVAC transition.